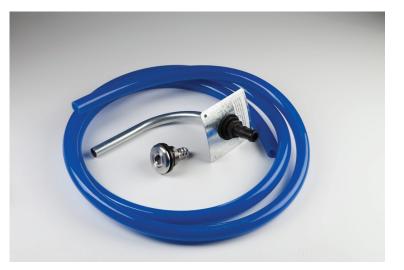

# HARD DUCT TRANSFER TUBE KIT SHORT STAINLESS STEEL TEST PORT

### INCLUDED IN KIT:

1 3/4" STAINLESS STEEL TEST PORT (1" DEPTH) 1 90° HARD DUCT TRANSFER TUBE 10 FEET OF TUBING