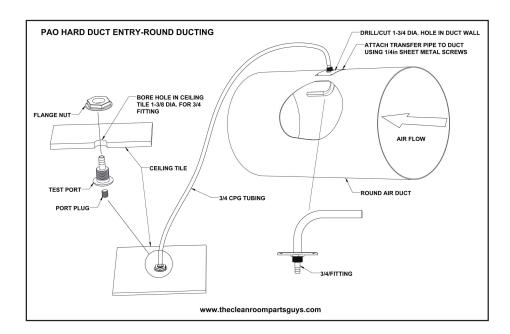

#### INSTALLATION INSTRUCTIONS

1. BORE A HOLE IN CEILING TILE 1-3/8" DIA TO ACCOMMODATE 3/4" TEST PORT FITTING

2. DRILL A 1-3/4" HOLE IN DUCT WALL AND ATTACH HARD DUCT TRANSFER TUBE

3. CONNECT 3/4" TUBING TO THE BARBED FITTINGS ON TEST PORT AND TRANSFER TUBE

\*POINT THE TRANSFER TUBE DOWN STREAM IN THE DIRECTION OF AIR FLOW