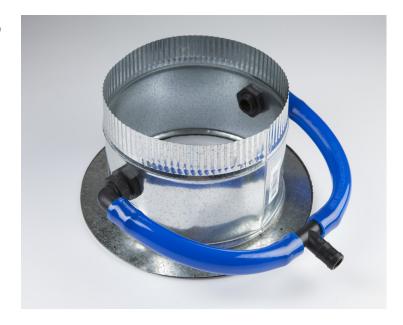

#### COMES FULLY ASSEMBLED AS PICTURED

AVAILABLE IN 8", 10" AND 12" DIAMETER DUCT SIZES

#### INCLUDED IN KIT:

1 HALO 2 90° BARBED CONNECTORS 1 BARBED T 10 FEET OF TUBING

PART# 140-SAH-08 For 8" Duct
PART# 140-SAH-10 For 10" Duct
PART# 140-SAH-12 For 12" Duct