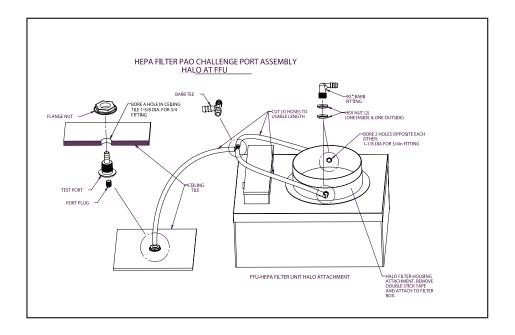

### INSTALLATION INSTRUCTIONS

- 1. BORE A HOLE IN CEILING TILE 1-3/8" DIA TO ACCOMMODATE 3/4" TEST PORT FITTING
- 2. ADHERE THE HALO TO THE FILTER BOX USING PROVIDED TAPE
- 3. ATTACH 3/4" TUBING TO THE BARBED T ON HALO AND TEST PORT
- \* INSTALL ON TOP OF FAN FILTER UNIT IF NO PRE-FILTER BOX IS PRESENT.