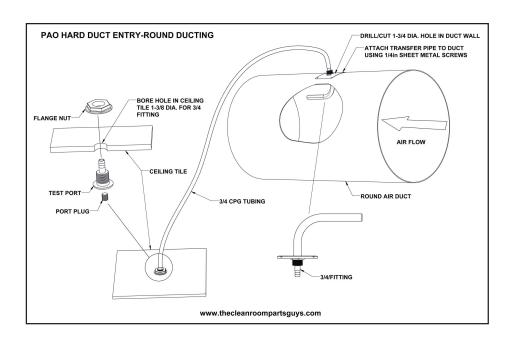

### INSTALLATION INSTRUCTIONS

- 1. BORE A HOLE IN CEILING TILE 1-3/8" DIA TO ACCOMMODATE 3/4" TEST PORT FITTING
- 2. DRILL A 1-3/4" HOLE IN DUCT WALL AND ATTACH HARD DUCT TRANSFER TUBE
- 3. CONNECT 3/4" TUBING TO THE BARBED FITTINGS ON TEST PORT AND TRANSFER TUBE

\*POINT THE TRANSFER TUBE DOWN STREAM IN THE DIRECTION OF AIR FLOW