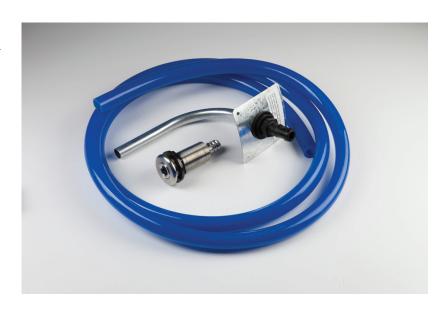

# HARD DUCT TRANSFER TUBE KIT LONG STAINLESS STEEL TEST PORT

### INCLUDED IN KIT:

1 3/4" STAINLESS STEEL TEST PORT (2 3/4" DEPTH) 1 90° HARD DUCT TRANSFER TUBE 10 FEET OF TUBING